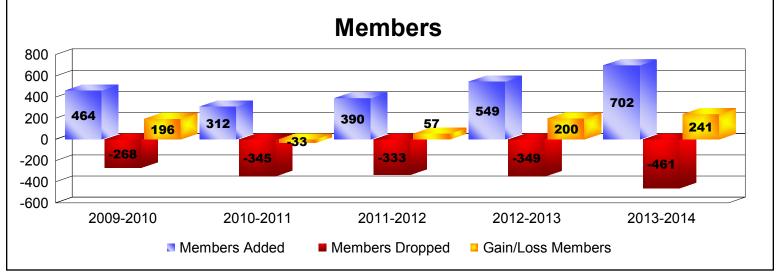

District 2 S4 As of June 2014 Cumulative

| Year      | New<br>Clubs | Dropped<br>Clubs | Gain/<br>Loss<br>Clubs | New<br>Members | Charter<br>Members | Reinstate<br>Members | Transfer<br>Members | Total<br>Member<br>Added | Total<br>Members<br>Dropped | Gain/<br>Loss<br>Members |
|-----------|--------------|------------------|------------------------|----------------|--------------------|----------------------|---------------------|--------------------------|-----------------------------|--------------------------|
| 2009-2010 | 6            | 0                | 6                      | 234            | 210                | 14                   | 6                   | 464                      | -268                        | 196                      |
| 2010-2011 | 3            | -2               | 1                      | 208            | 90                 | 9                    | 5                   | 312                      | -345                        | -33                      |
| 2011-2012 | 3            | 0                | 3                      | 272            | 97                 | 13                   | 8                   | 390                      | -333                        | 57                       |
| 2012-2013 | 7            | 0                | 7                      | 268            | 260                | 13                   | 8                   | 549                      | -349                        | 200                      |
| 2013-2014 | 9            | -2               | 7                      | 301            | 368                | 8                    | 25                  | 702                      | -461                        | 241                      |
| Average   | 6            | -1               | 5                      | 257            | 205                | 11                   | 10                  | 483                      | -351                        | 132                      |