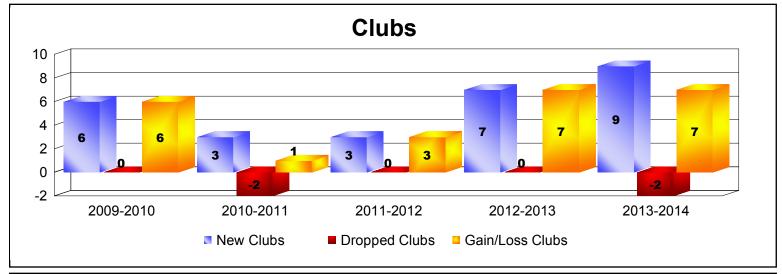

District 2 S4 As of June 2014 Cumulative

| Year      | New<br>Clubs | Dropped<br>Clubs | Gain/<br>Loss<br>Clubs | New<br>Members | Charter<br>Members | Reinstate<br>Members | Transfer<br>Members | Total<br>Member<br>Added | Total<br>Members<br>Dropped | Gain/<br>Loss<br>Members |
|-----------|--------------|------------------|------------------------|----------------|--------------------|----------------------|---------------------|--------------------------|-----------------------------|--------------------------|
| 2009-2010 | 6            | 0                | 6                      | 234            | 210                | 14                   | 6                   | 464                      | -268                        | 196                      |
| 2010-2011 | 3            | -2               | 1                      | 208            | 90                 | 9                    | 5                   | 312                      | -345                        | -33                      |
| 2011-2012 | 3            | 0                | 3                      | 272            | 97                 | 13                   | 8                   | 390                      | -333                        | 57                       |
| 2012-2013 | 7            | 0                | 7                      | 268            | 260                | 13                   | 8                   | 549                      | -349                        | 200                      |
| 2013-2014 | 9            | -2               | 7                      | 301            | 368                | 8                    | 25                  | 702                      | -461                        | 241                      |
| Average   | 6            | -1               | 5                      | 257            | 205                | 11                   | 10                  | 483                      | -351                        | 132                      |